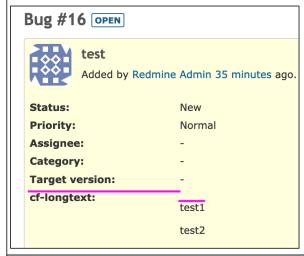

# **Description**

See the screenshot below. You will see an unnecessary gap above the value of a custom field if all of the following conditions are met:

- The format of the custom field is "Long text"
- Text formatting is enabled for the custom field