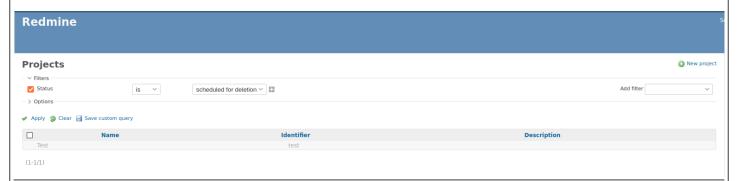

# **Solution**

The attached patch fixes the problem by adding two missing columns to the table layout and adds an integration test for making sure these changes will persist. After applying the patch to 5.1-stable branch the table looks like: