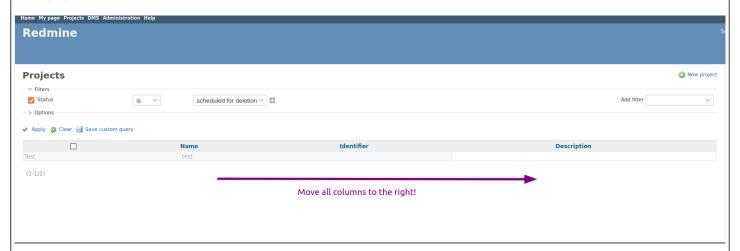

# **Problem**

Using Redmine 5.1.3 with an asynchronously queue backend reveals a broken project list table for admin users when they filter those projects scheduled for deletion:

Start date:

Due date: